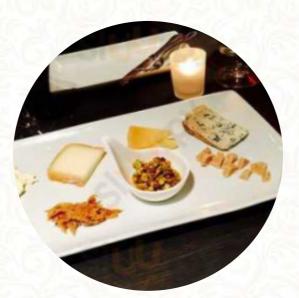

The cheese purveyor was beautifully erudite; she should own her own restaurant! The frico potatoes were so delicious, the cook is good, although the cheese pairings were not up to snuff, probably due to short time. Owner Brian has a unique unfriendly mien- we were once again presented to him for the 3d he studied lack of recognition or interest. His mercy will be much more at home in NYC (I am from there). The milieu... read more. If you want to try delicious **American menus like burgers or barbecue**, Casellula Pittsburgh from Pittsburgh is the place to be, delicious vegetarian dishes are also on the menu available. The experience of various sports events is also a highlight, when you are in this sports bar, You'll find nice South American meals also on the menu.

#### Dishes are prepared with

CHICKEN BEEF BLUE CHEESE MOZZARELLA PASTA POTATOES CHEESE

Casellula Pittsburgh

40 W North Ave Ste 101 Pittsburgh, PA 15212, United States **Opening Hours:** Monday 17:00-22:00 Tuesday 17:00-22:00 Wednesday 17:00-22:00 Thursday 17:00-22:00 Sunday 17:00-22:00 11:00-14:00 Friday 17:00-00:00 Saturday 17:00-00:00 11:00-14:00