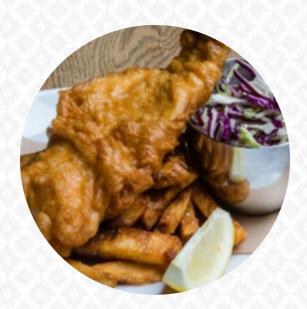

https://menulist.menu 13580 137 Ave NW Edmonton, AB T5L 5E9, United States (+1)7802291466 - http://www.fionnmaccools.com/









Here you can find the <u>menu</u> of Fionn MacCool's - Skyview Power Centre in Edmonton. At the moment, there are 122 menus and drinks on the menu. You can inquire about <u>seasonal or weekly deals</u> via phone. What <u>DianeN</u> likes about Fionn MacCool's - Skyview Power Centre:

We had a nice afternoon lunch with the parents, one who is disabled and was handled in a very dignified manner. The restaurant had lots of access for the wheelchair. All of the staff were very polite. The food was delicious too! read more. The restaurant is accessible and can therefore also be used with a wheelchair or physical disabilities, Depending on the weather, you can al