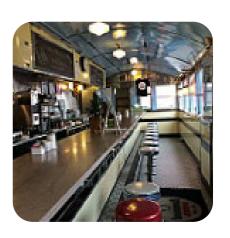

## The Elmwood Diner

777 Elmwood Ave, Providence, RI 02907, United States

Opening Hours: Tuesday 7-14:00 Wednesday 7-14:00 Thursday 7-14:00 Friday 7-14:00 Saturday 7-14:00