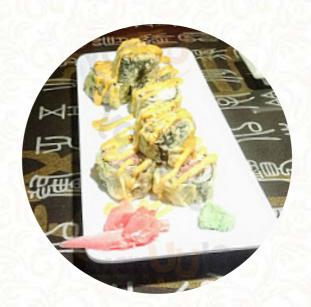

## Asian bistro Menu

https://menulist.menu 1120 N Main St, Layton, UT 84041, United States (+1)8015475088,(+1)3473075122







Here you can find the menu of Asian bistro in Layton. At the moment, there are 20 meals and drinks on the card. You can inquire about changing offers via phone. What Rosa Novak likes about Asian bistro:

Me and my friend always go here. I think they have the best Sushi in Davis county. Good service, fair price, and their chefs actually know how to make Sushi. Very under rated restaurant, a diamond in the rough! Needs better marketing? Try the Godzilla, TNT, or sesame chicken. read more. In the Asian bistro from Layton, a lot of emphasis is placed on the preparation of healthy, tasty Japanese dishes with freshly harvested vegetables, fish and meat, On the menu