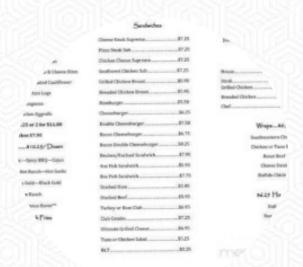

## Spruce Creek Tavern Menu

Salads

**CHICKEN SALAD** 

Alcoholic drinks

**BEER** 

Pizza

**PIZZA SPECIAL** 

Snacks

**NACHOS** 

Seafood

**SHRIMP** 

Fingerfood

**CHICKEN WINGS** 

**Spirits** 

**AMERICANO** 

French fries

**FRENCH FRIES** 

Kebap

**CHEESE SANDWICH** 

Add-ons

**RANCH** 

Hot italian subs

**CHEESE STEAK** 

**Drinks** 

**DRINKS** 

Restaurant category

**AMERICAN** 

Side dishes

**STEAK FRIES** 

**POMMES** 

Dishes are prepared with

**CHICKEN** 

**CHILI** 

**CHEESE** 

**BACON** 

These types of dishes are being served

**SALAD** 

**STEAK** 

**PANINI** 

**BURGER** 