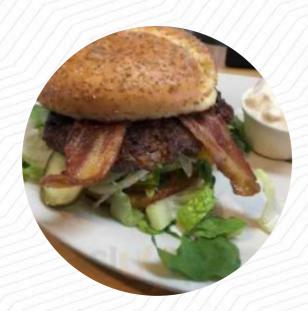

I have the three-alarm burger, it must be 1/2 liter of beef on the bungalow. The meat was sweet and perfectly cooked. The addition of jalapeño, pepper Jack cheese and BBQ hot sauce was a good combination. FF, where the hand cut with the skin, very good and even better with their mustard sauce. A definitive return place. The only bad thing is this burger would go great with a cold beer that is not available. read more. At Don's Downtown Diner from Bellefontaine it's possible to savor delicious vegetarian menus, that were made without any animal meat or fish, Naturally, you can't miss out on the tasty burgers, which are accompanied by sides like fries, salads, or wedges served. Furthermore, you'll find scrumptious American meals, like for instance burgers and grilled meat on the menu, You'll find tasty South American dishes also in the menu.