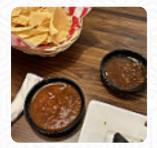

so excited to share. my second time, eat here. I make a low carb, so I chose the fishfajita dish without rice and drilling. it was so delicious! 2 species salsa comes with the chips. the one is super sharp and the other is mild. many different dishes here that they cannot get in regular Mexican restaurants. super packed on Sunday night. go early and enjoy them! <a href="read more">read more</a>. What <a href="User">User</a> doesn't like about Pedro's Mexican Grill And Cantina: We were charged \$7 for one small veggie taco and another \$7 for a small, poor quality fish taco. Would definitely skip this spot if you are in the mood for good food. <a href="read more">read more</a>. Look forward to the <a href="diverse">diverse</a>, fine Mexican cuisine, traditionally prepared with corn, beans and chilies (hot peppers).