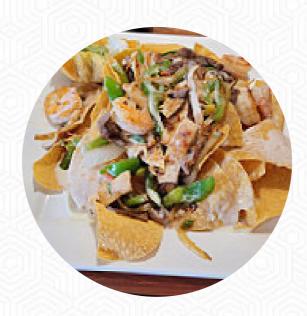

so excited to share. my second time, eat here. I make a low carb, so I chose the fishfajita dish without rice and drilling. it was so delicious! 2 species salsa comes with the chips. the one is super sharp and the other is mild. many different dishes here that they cannot get in regular Mexican restaurants. super packed on Sunday night. go early and enjoy them! <a href="read more">read more</a>. What <a href="User">User</a> doesn't like about Pedro's Mexican Grill And Cantina: We were charged \$7 for one small veggie taco and another \$7 for a small, poor quality fish taco. Would definitely skip this spot if you are in the mood for good food. <a href="read more">read more</a>. Look forward to the <a href="diverse">diverse</a>, fine Mexican cuisine, traditionally prepared with corn, beans and chilies (hot peppers).

## Pedro's Mexican Grill And Cantina Menu

Snacks

**CHIPS** 

Fish dishes

**FISH TACOS** 

Salad

**COLE SLAW** 

Mexican dishes