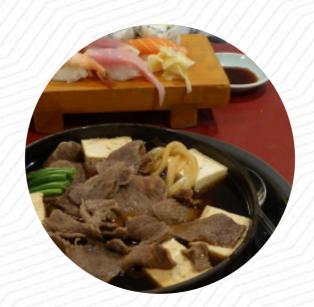

https://menulist.menu 10924 Mukilteo Speedway Ste G Mukilteo, WA 98275-5022, United States (+1)4253473063

Here you can find the <u>menu of Sakuma Japanese Restaurant</u> in Mukilteo. At the moment, there are 36 dishes and drinks on the menu. You can inquire about seasonal or weekly deals via phone. What <u>User</u> likes about Sakuma Japanese Restaurant:

at least, in the three best authentic Japanese restaurants in all washington state, and quite possibly the most authentic. Don't be frightened! They will recognize most of the menu, and it's a welcoming atmosphere. the ride from seattle is worth it! read more. What User doesn't like about Sakuma Japanese Restaurant: eating was ok, but the thing that stood out was the waitress brought only the bill without itemization, I then asked to see this, I realized why and that was bc we ordered hot tee for three and she has us \$3,75 pro. that is my opinion after the customer when most Asian restaurants do not even calculate for hot tee, and when they do it is just \$1. but for a pot tee for \$11.25 is greedy! it wasn't a special tee, nor di... read more. The restaurant is accessible and can therefore also be used with a wheelchair or physiological disabilities. At Sakuma Japanese Restaurant from Mukilteo it's possible to try delicious vegetarian dishes, that were made without any animal meat or fish, It's possible to chill out at the bar with a freshly tapped beer or other alcoholic and non-alcoholic drinks. The preparation of the menus is done authentically Asian, and it's made with lots of freshly harvested vegetables, fish and meat, easily digestible Japanese meals cooked.