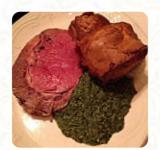

Great Holiday decorations at Summit House. Sweet corn is very good. Our bread is under proofing. The scallop is amazing, though I think the bacon is too salty. (Some may like it). The main course Prime Rib is okay to good. No The best I ever had. However, you should go there at least for the Christmas decorations and the Christmas Carols, read more. When the weather conditions is good you can also eat outside, and there is no-charge WiFi.