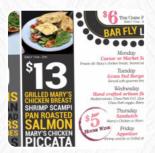

| Coffee                   |              | TRUFFLE SMORES                 | \$22.0  |
|--------------------------|--------------|--------------------------------|---------|
| ESPRESSO                 |              | A SCOOP OF ICE CREAM           | \$7.0   |
| CAPPUCCINO               | \$8.0        | _                              |         |
| LATTE                    | \$8.0        | Entrees                        |         |
| COFFEE                   |              | <b>BUCATINI FRUTTI DI MARE</b> | \$36.0  |
| Soup & salad             |              | PESTO CHICKEN BREAST SANDWICH  | \$25.0  |
| BISQUE BRIDGE            | \$14.0       | TRUFFLE AIOLI BURGER           | \$25.0  |
| WATERMELON PIKNIK FETA   | \$14.0       | ORGANIC MARY'S CHICKEN         | \$31.0  |
| PESTO PISTACHIO BURRATA  | \$22.0       | BRAISED TENDER SHORT RIB       | \$39.0  |
| CANDY-STRIPED BABY BEETS | \$19.0       | PRIME STEAK-FRITES             | \$37.0  |
| CANDI-STRIPED BABT BEETS | ФТЭ.0        | PRIME 20 OZ RIB EYE            | \$89.0  |
| Restaurant category      |              | PRIME 32 OZ TOMAHAWK CHOP      | \$195.0 |
| MEDITERRANEAN            | \$19.0       | HARISSA BRAISED LAMB NECK      | \$59.0  |
| COCKTAIL                 |              | These types of dishes are      | •       |
| VEGETARIAN               |              |                                |         |
| DESSERT                  |              | being served                   |         |
|                          |              | MUSSELS                        | \$26.0  |
| Dishes are also prepared | l with       | BREAD                          |         |
| these ingredients        |              | FISH                           |         |
| FRESH FRUIT              | \$18.0       | APPETIZER                      |         |
| SEAFOOD                  | <b>+=3.3</b> | PASTA                          |         |
| TUNA                     |              | SALAD                          |         |
| AVOCADO                  |              | DESSERTS                       |         |
|                          |              | LAMB                           |         |
| Dessert                  |              | BURGER                         |         |
| AFFOGATO                 | \$12.0       | Side dishes                    |         |
| ESPRESSO DUSTED TIRAMISU | \$14.0       | SEASONAL FRESH FRUIT           | \$18.0  |
| CUSTARD CHURROS AFFOGATO | \$16.0       | TRUFFLE CROQUETTES             | \$15.0  |
| APPLE TART VANILLA       | \$16.0       | GLAZED BABY CARROTS            | ,       |
| WILD RAW HONEY CAKE      | \$16.0       |                                |         |