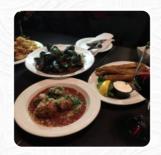

What Anthony S doesn't like about Tony Capone's Italian Grill:

Crash and burn. This place was the bomb for a long time. Consistently deteriorated over the last decade. Was sold recently and new ownership has done nothing to help change the sliding reputation. Won't return. <a href="read">read</a> more. In pleasant weather you can even be served in the outdoor area, And into the accessible spaces also come clientele with wheelchairs or physical limitations. In Tony Capone's Italian Grill, a restaurant with Italian menus from Ottawa, <a href="typical-Italian cuisine">typical Italian cuisine</a>, with main courses such as <a href="pizza">pizza</a> and pasta, is available to you, Also, you shouldn't miss out on the delicious <a href="pizza">pizza</a>, original freshly baked in a wood oven. After the meal (or during it), you have the opportunity to still relax at the bar with a <a href="alcoholic or non-alcoholic drink">alcoholic drink</a>, and you can look forward to the scrumptious traditional <a href="seafood">seafood</a> cuisine.