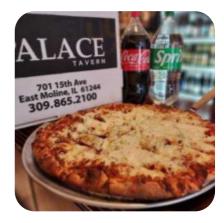

### The Palace Menu

https://menuweb.menu 701 15th AveIL 61244, East Moline, United States +13097559020 - http://palacetaverneastmoline.com/

Here you can find the <u>menu</u> of The Palace in East Moline. At the moment, there are **26** courses and drinks on the food list. The Palace restaurant has recently undergone a remodel, with a great new outdoor patio area. While the atmosphere is appealing, the service has been inconsistent with long waits and mistakes in orders. Some customers have had disappointing experiences, with rude staff and subpar food. On the other hand, the food is described as great by others, with a large sausage <u>pizza</u> receiving particular praise. The venue also offers live music on the patio during warm months. Despite some hiccups, the overall consensus is that The Palace is worth a visit for good food and a pleasant atmosphere.

# The Palace

701 15th AveIL 61244, East Moline, United States **Opening Hours:** Monday 11:00 -23:00 Tuesday 11:00 -23:00 Wednesday 11:00 -23:00 Thursday 11:00 -23:00 Friday 11:00 -01:00 Saturday 11:00 -01:00 Sunday 11:00 -22:00