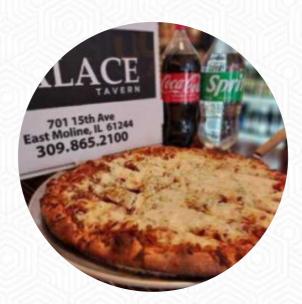

### The Palace Menu

https://menuweb.menu 701 15th AveIL 61244, East Moline, United States +13097559020 - http://palacetaverneastmoline.com/

Here you can find the <u>menu</u> of The Palace in East Moline. At the moment, there are **26** courses and drinks on the food list. The Palace restaurant has recently undergone a remodel, with a great new outdoor patio area. While the atmosphere is appealing, the service has been inconsistent with long waits and mistakes in orders. Some customers have had disappointing experiences, with rude staff and subpar food. On the other hand, the food is described as great by others, with a large sausage <u>pizza</u> receiving particular praise. The venue also offers live music on the patio during warm months. Despite some hiccups, the overall consensus is that The Palace is worth a visit for good food and a pleasant atmosphere.

# The Palace

701 15th AveIL 61244, East Moline, United States **Opening Hours:** Monday 11:00 -23:00 Tuesday 11:00 -23:00 Wednesday 11:00 -23:00 Thursday 11:00 -23:00 Friday 11:00 -01:00 Saturday 11:00 -01:00 Sunday 11:00 -22:00