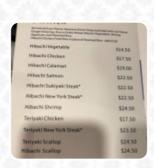

## Fujiyama Menu

Salads

**HOUSE SALAD** 

Sushi Rolls

**SUSHI** 

**Drinks** 

**BEER** 

**Appetizer** 

**TEMPURA** 

**Rice Dishes** 

**CHICKEN FRIED RICE** 

**Breads & Rice** 

**SPECIAL FRIED RICE** 

**Sides** 

**GARLIC BUTTER** 

**Restaurant Category** 

**BAR** 

**Fried Rice** 

**HOUSE SPECIAL FRIED RICE** 

**FRIED RICE** 

Ingredients Used

**ONION** 

**SHRIMP** 

**GARLIC** 

**BUTTER** 

These Types Of Dishes Are Being Served

SOUP

**TUNA STEAK** 

**CHICKEN** 

**MEAT** 

**SALAD** 